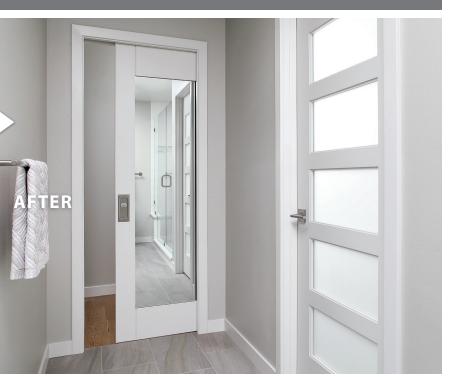

## Elevate Your Space with Glass and Mirrors

Differentiate and brighten rooms with glass and mirrors while still achieving a clean, minimalist Shaker aesthetic. TruStile makes it easy to replace panels with glass or add a full-length mirror to the back of any panel door.

Left:TM9000 pocket door in MDF with ¼" kerf cut reveals and inset mirror.Right:TS5000 in MDF with one step (OS) sticking and white lami glass.