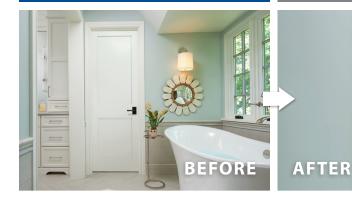

## Elevate Your Space with Glass and Mirrors

Differentiate and brighten rooms with glass and mirrors while still achieving a clean, minimalist Shaker aesthetic. TruStile makes it easy to replace panels with glass or add a full-length mirror to the back of any panel door.

Left:TM9000 pocket door in MDF with ¼" kerf cut reveals and inset mirror.Right:TS5000 in MDF with one step (OS) sticking and white lami glass.