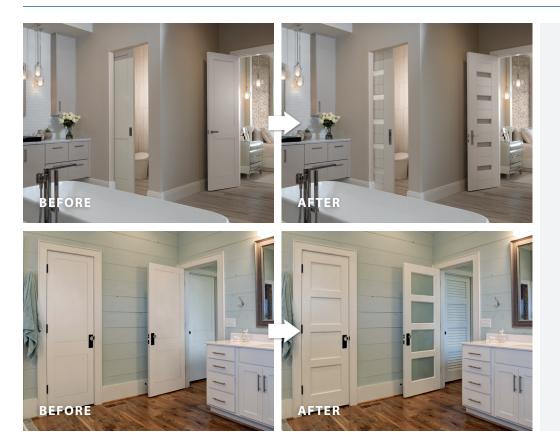

### Get the Details Right

Every TruStile door is made to order to your exact specifications. Take your project to the next level by blending custom details with other elements in the home.

Left:TM9250 in MDF with ¼" kerf cut reveals and clear glassRight:TM9000 in MDF with ¼" kerf cut reveals