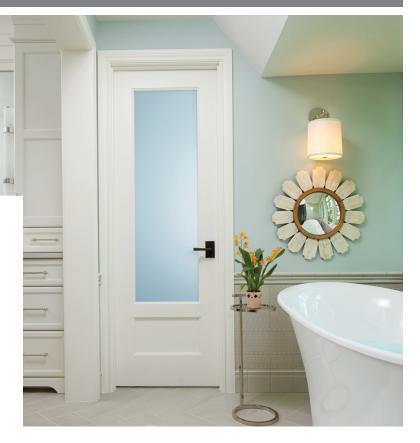

## Elevate Your Space with Glass and Mirrors

Differentiate and brighten rooms with glass and mirrors while still achieving a clean, minimalist Shaker aesthetic. TruStile makes it easy to replace panels with glass or add a full-length mirror to the back of any panel door.

Left:TM9000 pocket door in MDF with ¼" kerf cut reveals and inset mirror.Right:TS5000 in MDF with one step (OS) sticking and white lami glass.