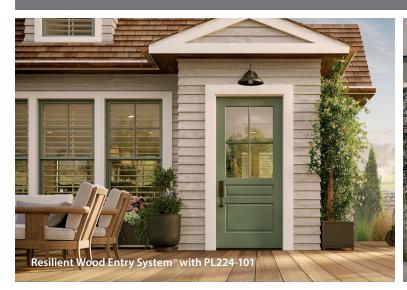

#### TRUSTILE WOOD ENTRY SYSTEMS

The Resilient Wood Entry System sets the tone of quality for the whole home using the most durable painted construction without sacrificing any design options.

- Engineered with resilient Accoya®, an acetylated wood product, which brings unprecedented reliability and durability to wood.
- Tricoya® top layers provide exceptional stability, durability and paintability, for outdoor applications.
- Most configurations delivered pre-hung with a premium prime finish, ready to paint to match your design.
- 10-year warranty with limited and no overhang applications, depending on system design specifications.