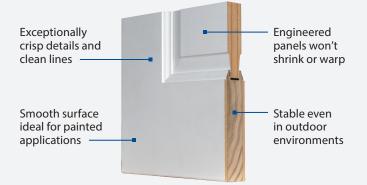

#### TRUSTILE WOOD ENTRY SYSTEMS

The Resilient Wood Entry System sets the tone of quality for the whole home using the most durable painted construction without sacrificing any design options.

- Engineered with resilient Accoya®, an acetylated wood product, which brings unprecedented reliability and durability to wood.
- Tricoya® top layers provide exceptional stability, durability and paintability, for outdoor applications.
- Most configurations delivered pre-hung with a premium prime finish, ready to paint to match your design.
- 10-year warranty with limited and no overhang applications, depending on system design specifications.