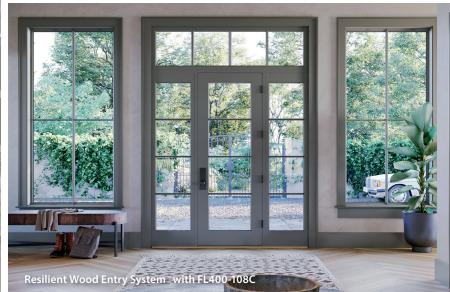

#### TRUSTILE WOOD ENTRY SYSTEMS

The Resilient Wood Entry System sets the tone of quality for the whole home using the most durable painted construction without sacrificing any design options.

- Engineered with resilient Accoya®, an acetylated wood product, which brings unprecedented reliability and durability to wood.
- Tricoya® top layers provide exceptional stability, durability and paintability, for outdoor applications.
- Most configurations delivered pre-hung with a premium prime finish, ready to paint to match your design.
- 10-year warranty with limited and no overhang applications, depending on system design specifications.