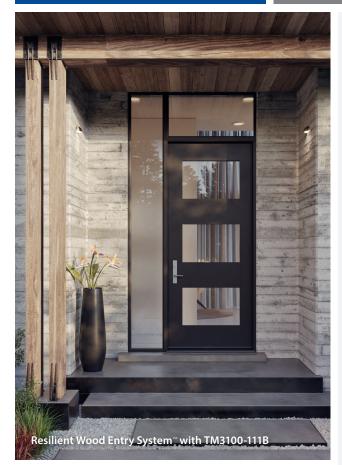

#### TRUSTILE WOOD ENTRY SYSTEMS

The Resilient Wood Entry System sets the tone of quality for the whole home using the most durable painted construction without sacrificing any design options.

- Engineered with resilient Accoya®, an acetylated wood product, which brings unprecedented reliability and durability to wood.
- Tricoya® top layers provide exceptional stability, durability and paintability, for outdoor applications.
- Most configurations delivered pre-hung with a premium prime finish, ready to paint to match your design.
- 10-year warranty with limited and no overhang applications, depending on system design specifications.