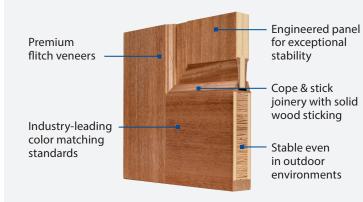

## Reserve Wood Entry System<sup>™</sup>

The Reserve Wood Entry System elevates the refined elegance of your home with the beauty of stained natural wood.

 Engineered with a laminated veneer lumber (LVL) core and Tricoya<sup>®</sup> layers to provide exceptional stability and durability.

- 10 natural wood species available with an extensive collection of premium factory stain options.
- Premium appearance standards ensure industryleading grain and color matching.
- 5-year limited warranty with industry standard overhang requirements.