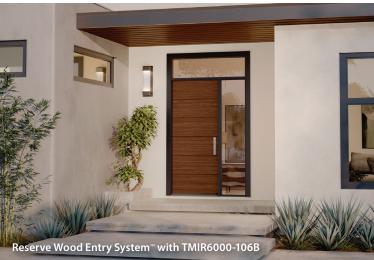

## Reserve Wood Entry System<sup>™</sup>

The Reserve Wood Entry System elevates the refined elegance of your home with the beauty of stained natural wood.

 Engineered with a laminated veneer lumber (LVL) core and Tricoya<sup>®</sup> layers to provide exceptional stability and durability.