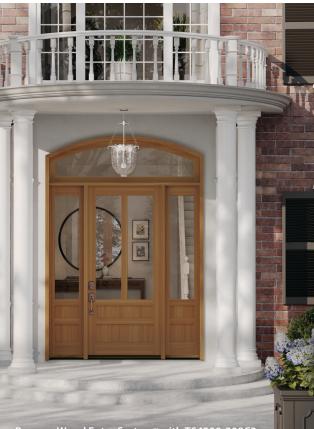

## Reserve Wood Entry System<sup>™</sup>

The Reserve Wood Entry System elevates the refined elegance of your home with the beauty of stained natural wood.

 Engineered with a laminated veneer lumber (LVL) core and Tricoya<sup>®</sup> layers to provide exceptional stability and durability.

- 10 natural wood species available with an extensive collection of premium factory stain options.
- Premium appearance standards ensure industryleading grain and color matching.
- 5-year limited warranty with industry standard overhang requirements.