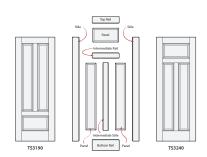

#### **Architectural Detail**

While most MDF doors are stamped or routed, TruStile employs authentic stile and rail construction. The precision of this construction method produces the crisp corners and shadow line detail expected in high-end custom homes.