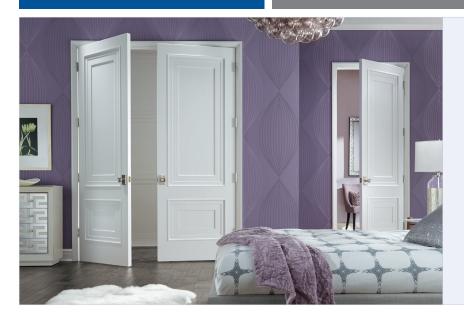

#### **TRUSTILE MDF DOORS**

## Perfect for Painted Doors

MDF doors are ideal for painted applications and make an affordable alternative to wood doors. Our super-refined MDF provides a smoother painting surface than pine, poplar or lower-grade MDF alternatives.