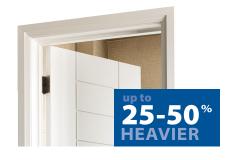

#### **Construction You Can Feel**

TruStile MDF doors feature solid door construction. The added density of our super-refined MDF creates a door that on average is 25-50% heavier than similar doors and produces a noticeable swing weight that conveys a feeling of quality.