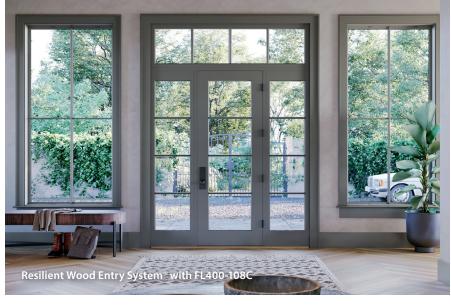

### Resilient Wood Entry System™

The Resilient Wood Entry System sets the tone of quality for the whole home using the most durable painted construction without sacrificing any design options.

- Engineered with resilient
  Accoya®, an acetylated wood
  product, which brings unprecedented
  reliability and durability to wood.
- Tricoya® top layers provide exceptional stability, durability and paintability, for outdoor applications.
- Most configurations delivered pre-hung with an Accoya built jamb and a premium prime finish, ready to paint to match your design.
- 10-year warranty with limited and no-overhang applications, depending on system design specifications, for both inswing and outswing units.