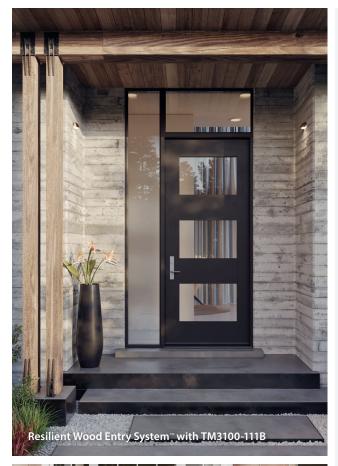

### Resilient Wood Entry System™

The Resilient Wood Entry System sets the tone of quality for the whole home using the most durable painted construction without sacrificing any design options.

- Engineered with resilient
  Accoya®, an acetylated wood
  product, which brings unprecedented
  reliability and durability to wood.
- Tricoya® top layers provide exceptional stability, durability and paintability, for outdoor applications.
- Most configurations delivered pre-hung with an Accoya built jamb and a premium prime finish, ready to paint to match your design.
- 10-year warranty with limited and no-overhang applications, depending on system design specifications, for both inswing and outswing units.