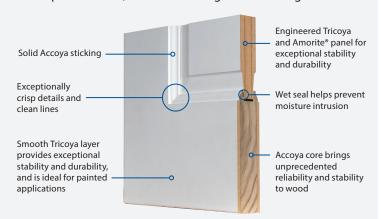

### Resilient Wood Entry System™

The Resilient Wood Entry System sets the tone of quality for the whole home using the most durable painted construction without sacrificing any design options.

- Engineered with resilient
  Accoya®, an acetylated wood
  product, which brings unprecedented
  reliability and durability to wood.
- Tricoya® top layers provide exceptional stability, durability and paintability, for outdoor applications.
- Most configurations delivered pre-hung with an Accoya built jamb and a premium prime finish, ready to paint to match your design.
- 10-year warranty with limited and no-overhang applications, depending on system design specifications, for both inswing and outswing units.