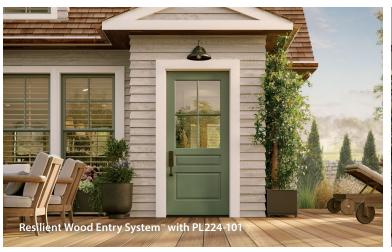

### Resilient Wood Entry System™

The Resilient Wood Entry System sets the tone of quality for the whole home using the most durable painted construction without sacrificing any design options.

- Engineered with resilient
  Accoya®, an acetylated wood
  product, which brings unprecedented
  reliability and durability to wood.
- Tricoya® top layers provide exceptional stability, durability and paintability, for outdoor applications.
- Most configurations delivered pre-hung with an Accoya built jamb and a premium prime finish, ready to paint to match your design.
- 10-year warranty with limited and no-overhang applications, depending on system design specifications, for both inswing and outswing units.