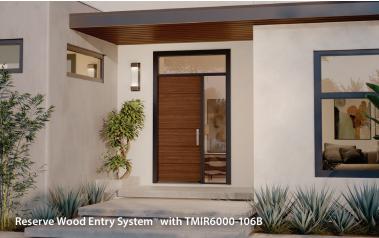

## Reserve Wood Entry System™

The Reserve Wood Entry System elevates the refined elegance of your home with the beauty of stained natural wood.

 Engineered with a laminated veneer lumber (LVL) core and Tricoya® layers to provide exceptional stability and durability.

- 10 natural wood species available with an extensive collection of premium factory stain options.
- Premium appearance standards ensure industryleading grain and color matching.
- 5-year limited warranty with industry standard overhang requirements for both inswing and outswing units.