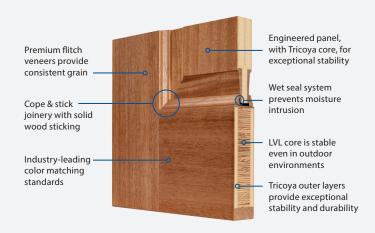

## Reserve Wood Entry System™

The Reserve Wood Entry System elevates the refined elegance of your home with the beauty of stained natural wood.

 Engineered with a laminated veneer lumber (LVL) core and Tricoya® layers to provide exceptional stability and durability.

- 10 natural wood species available with an extensive collection of premium factory stain options.
- Premium appearance standards ensure industryleading grain and color matching.
- 5-year limited warranty with industry standard overhang requirements for both inswing and outswing units.