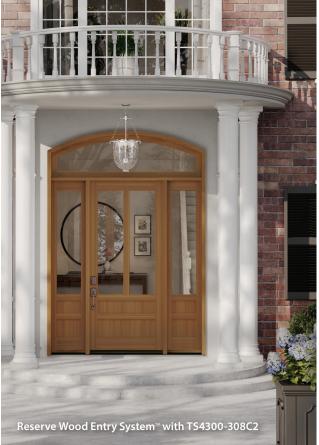

## Reserve Wood Entry System™

The Reserve Wood Entry System elevates the refined elegance of your home with the beauty of stained natural wood.

 Engineered with a laminated veneer lumber (LVL) core and Tricoya® layers to provide exceptional stability and durability.

- 10 natural wood species available with an extensive collection of premium factory stain options.
- Premium appearance standards ensure industryleading grain and color matching.
- 5-year limited warranty with industry standard overhang requirements for both inswing and outswing units.