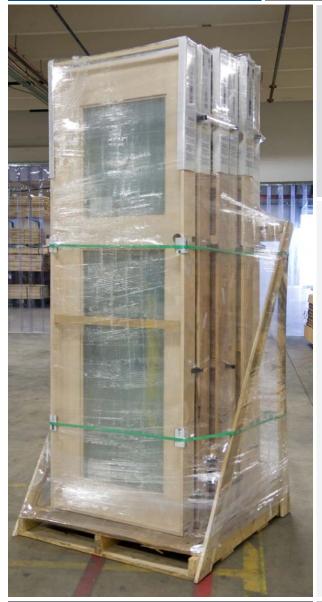

## **TRUSTILE FACTORY PRE-HANGING**

TruStile's premium packaging solution for pre-hung doors protects each unit from the factory to the jobsite. This makes storage, delivery and installation quick and easy. TruStile is excited to partner directly with customers to provide pre-hung MDF and stain-grade doors. TruStile's pre-hung units are built using the finest materials, superior product construction and quality craftsmanship. Available as either pre-hung units or knock-down jambs, TruStile can provide any width and any species for any door style, even fire-rated doors up to 90-minute.