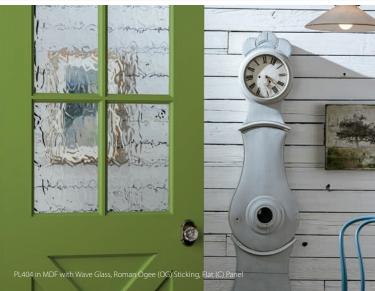

With more than 400 styles or any custom design available in paintable MDF (medium density fiberboard) or any stain-grade wood, TruStile can fulfill any design requirement. All TruStile doors feature architecturally correct stile & rail construction, the highest quality materials and are backed by a lifetime warranty.

## Perfection is in the Details:

Most standard door products feature bland styles and construction methods that are designed to lower costs, rather than provide architectural detail. In contrast, all TruStile doors are built with time-tested stile & rail construction, which provides crisp, distinct lines and sharp profiles. These details result in doors that can truly enhance and differentiate an architectural setting, rather than simply fill an opening.