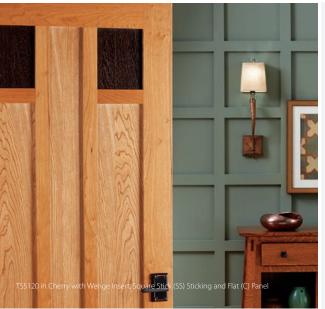

With more than 400 styles or any custom design available in paintable MDF (medium density fiberboard) or any stain-grade wood, TruStile can fulfill any design requirement. All TruStile doors feature architecturally correct stile & rail construction, the highest quality materials and are backed by a lifetime warranty.

## Perfection is in the Details:

Most standard door products feature bland styles and construction methods that are designed to lower costs, rather than provide architectural detail. In contrast, all TruStile doors are built with time-tested stile & rail construction, which provides crisp, distinct lines and sharp profiles. These details result in doors that can truly enhance and differentiate an architectural setting, rather than simply fill an opening.