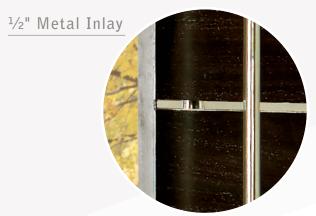

# SLEEK AND STREAMLINED

Modern architecture demands exacting specifications. The Tru&Modern Infinite Rail brings a luxurious level of sophistication with kerf cuts or metal inlays that traverse the complete width of the door. Available in a wide variety of styles, sizes and materials.

TMIR6080 in Mahogany with TruStile's Espresso stain and ½" Bright Stainless Steel inlay.

# PROFILE OPTIONS

Shown in Bright Stainless Steel.

Also available in ½" Brushed Stainless Steel.

TMIR6080 in Mahogany with TruStile's Espresso stain and ½" Bright Stainless Steel inlay.