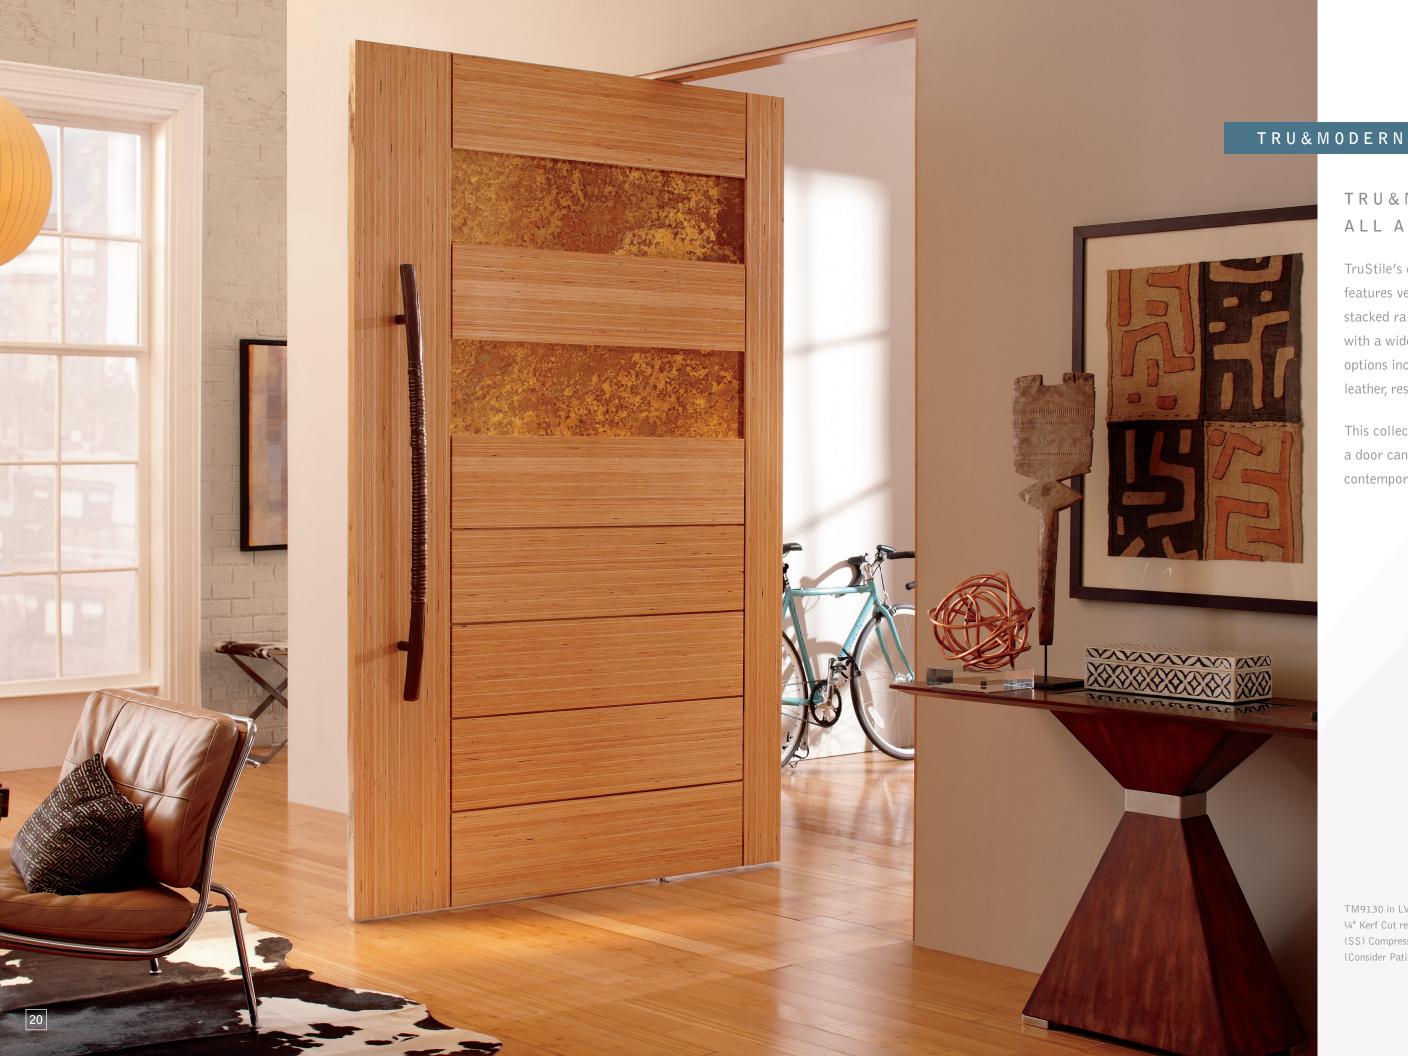

This collection continues to prove how a door can define today's modern and contemporary designs.

TM9130 in LVL with Asymmetric stiles and 1/4" Kerf Cut reveal. Panels feature Square Stick (SS) Compression Fit Custom Metal inserts. (Consider Patina Canterbury for similar look.)