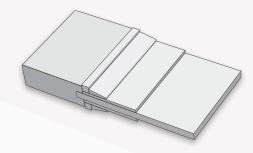

Select Alder with Standard V-Groove profile and plank width. Features Cinnamon stain with Rustic Antiquing package including Random Distressing, Worm Holes, Knife Cuts and Black Glaze hang-up.







# THE PANEL DOOR FOR TODAY'S HOME

The Linea, Miracle and Avant Mouldings bring interesting dimension to square panel doors. These timeless styles enhance traditional designs with a dynamic, contemporary look.

TS2060 in MDF with Linea Moulding and Flat (C) panel.

# LINEA MOULDING



The Linea Moulding style offers crisp and sharp stepped profiles for a modern aesthetic.



# MIRACLE MOULDING

Choose the Miracle Moulding profile for precise details and a slightly tapered look.



# AVANT MOULDING



The Avant Moulding style is a beveled profile that provides a rich, dramatic appearance.



# TIERED MOULDINGS



UPDATED DESIGNS
FOR POPULAR
SQUARE PANEL STYLES

We recommend these door styles with large square panels which increase the visual impact of our new Tiered Mouldings.





# THE BROADEST BARN DOOR OFFERING IN THE INDUSTRY

We've re-imagined our entire product offering of 500+ styles to make them compatible for barn door openings. As the width increases, the design changes to create the appropriate look.

With this level of design consideration and breadth of styles from Craftsman to Modern, TruStile's product offering is unmatched.

VG4030 pair in MDF.





# THE BARN DOOR

As the door dimensions grow we strategically add a center mullion to maintain the integrity of the design across the house package.

# **RUSTIC BARN**

# TRUSTILE MAKES DESIGN EASY

VG4030