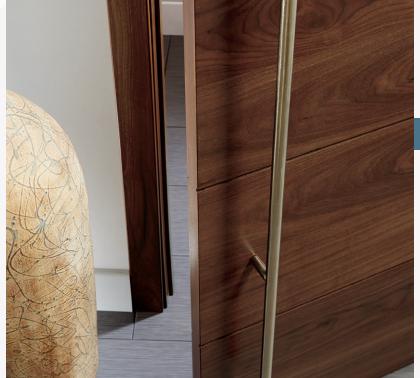

# PROFILE OPTIONS

Shown in Bright Stainless Steel.

Also available in ½" Brushed Stainless Steel.

TMIR6080 in Mahogany with TruStile's Espresso stain and ½" Bright Stainless Steel inlay.