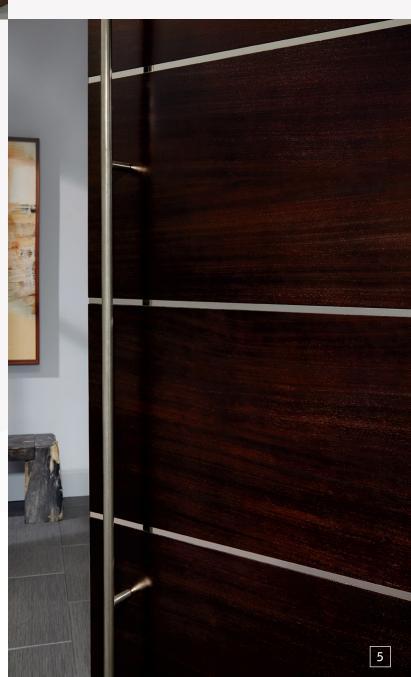

TMIR6080 in Mahogany with TruStile's Espresso stain and ½" Bright Stainless Steel inlay.

# PROFILE OPTIONS

Shown in Bright Stainless Steel.

Also available in ½" Brushed Stainless Steel.

TMIR6080 in Mahogany with TruStile's Espresso stain and ½" Bright Stainless Steel inlay.