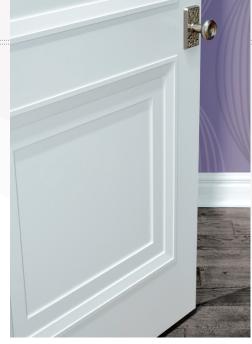

# THE PANEL DOOR FOR TODAY'S HOME

The Linea, Miracle and Avant Mouldings bring interesting dimension to square panel doors. These timeless styles enhance traditional designs with a dynamic, contemporary look.

TS2060 in MDF with Linea Moulding and Flat (C) panel.

# LINEA MOULDING

The Linea Moulding style offers crisp and sharp stepped profiles for a modern aesthetic.