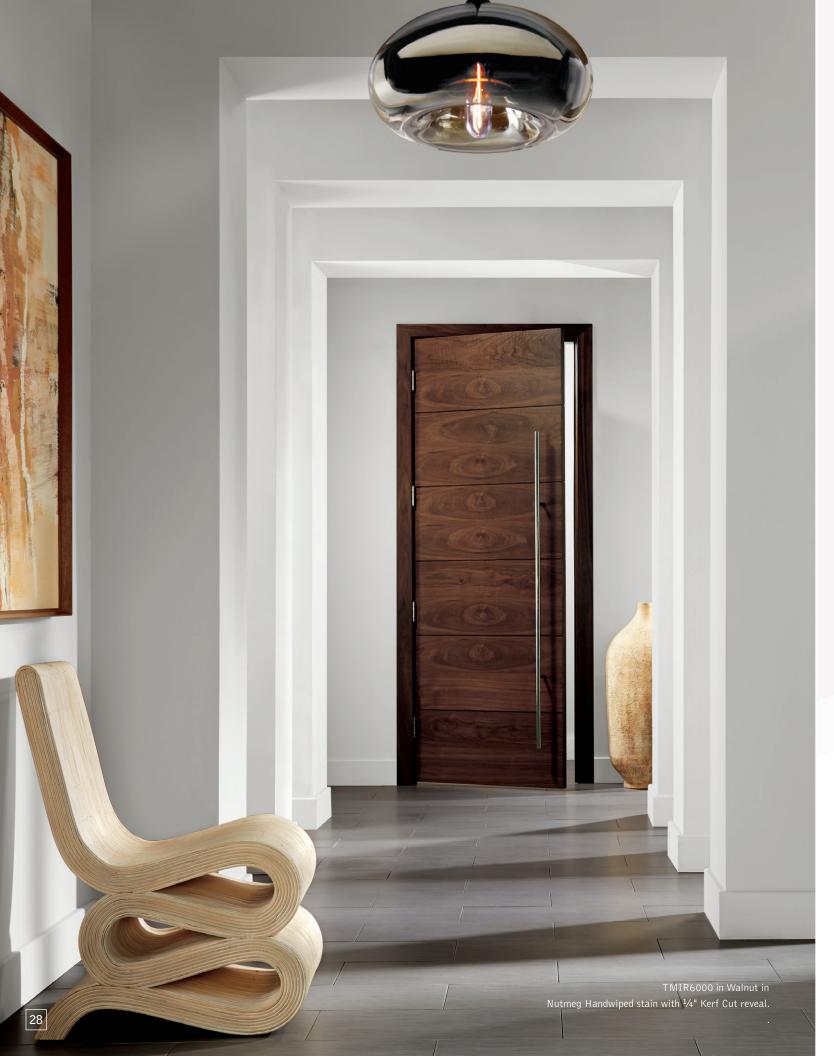

# TM INFINITE RAIL DESIGNS TMIR3000 TMIR3080 TMIR3100 TMIR4080 TMIR4000 TMIR4100 TMIR5080 TMIR5000 TMIR5100

TMIR6000 in Walnut with Nutmeg Handwiped stain and 1/4" Kerf Cut reveal.