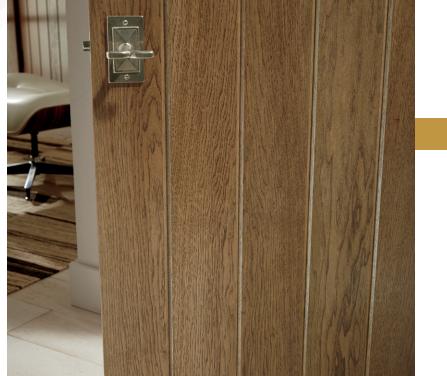

# SLEEK AND STREAMLINED

Modern architecture demands exacting specifications. The Tru&Modern Infinite Rail brings a luxurious level of sophistication with kerf cuts or metal inlays that traverse the complete width of the door. Available in a wide variety of styles, sizes and materials.

TMIR6080 in Mahogany with TruStile's Espresso stain and ½" Bright Stainless Steel inlay.