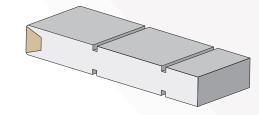

llection provides even greater selection for today's modern home.



TMIR6080

TMIR6000

TMIR6100

TMIR9000



# RUSTIC AND REAL

Achieve the genuine look of rustic plank doors or create your own contemporary version of this ageless design. Multiple profiles, plank widths and finishing options make it all possible.

VG1000 in Select Alder with Standard plank width and V-Groove profile. Finished with Cinnamon stain paired with Rustic Antiquing package and Black Glaze hang-up.

# STANDARD OR WIDE PLANK SIZES





# THE PLANK DOOR

# FINISHING TOUCHES

Our plank doors are available with a carefully crafted antiquing package that provides just the right level of distressing to create an authentically rustic look.



# PROFILE OPTIONS

# Standard V-Groove



# Wide V-Groove



# 1/4" Kerf Cut



Select Alder with Standard V-Groove profile and plank width. Features Cinnamon stain with Rustic Antiquing package including Random Distressing, Worm Holes, Knife Cuts and Black Glaze hang-up.







# THE PANEL DOOR FOR TODAY'S HOME

The Linea, Miracle and Avant Mouldings bring interesting dimension to square panel doors. These timeless styles enhance traditional designs with a dynamic, contemporary look.

TS2060 in MDF with Linea Moulding and Flat (C) panel.

# LINEA MOULDING



The Linea Moulding style offers crisp and sharp stepped profiles for a modern aesthetic.



# MIRACLE MOULDING

Choose the Miracle Moulding profile for precise details and a slightly tapered look.



# AVANT MOULDING



The Avant Moulding style is a beveled profile that provides a rich, dramatic appearance.