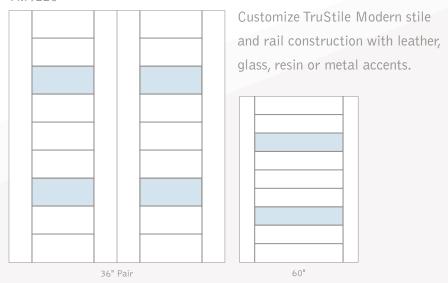

# TRU&MODERN FROM ALL ANGLES

TruStile's original Modern collection features vertical stiles and horizontal stacked rails. Choose from 70+ styles with a wide variety of custom design options including bold accents of glass, leather, resin and metal.

# OTHER MODERN SERIES STYLES\*

TM5000 TM6100 AD1030

TM3000

TM3080

TM door styles shown with modern wide stile.

13 RAIL DESIGNS

Blue panels indicate insert options: leather, metal, glass, resin or flat wood panel.