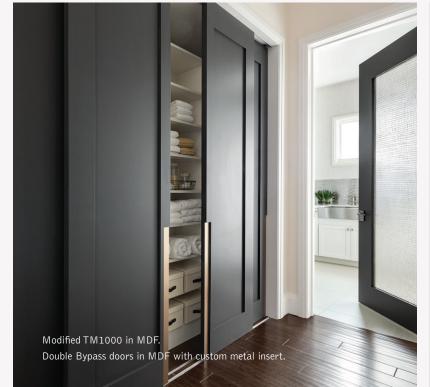

# THE BROADEST BARN DOOR OFFERING IN THE INDUSTRY

We've re-imagined our entire product offering of 500+ styles to make them compatible for barn door openings. As the width increases, the design changes to create the appropriate look.

With this level of design consideration and breadth of styles from Craftsman to Modern, TruStile's product offering is unmatched.

VG4030 pair in MDF.

# THE BARN DOOR

As the door dimensions grow we strategically add a center mullion to maintain the integrity of the design across the house package.