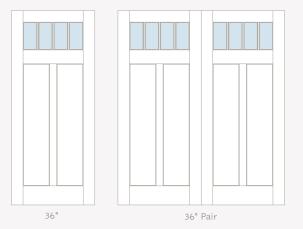

# THE BROADEST BARN DOOR OFFERING IN THE INDUSTRY

We've re-imagined our entire product offering of 500+ styles to make them compatible for barn door openings. As the width increases, the design changes to create the appropriate look.

With this level of design consideration and breadth of styles from Craftsman to Modern, TruStile's product offering is unmatched.

VG4030 pair in MDF.

# THE BARN DOOR

As the door dimensions grow we strategically add a center mullion to maintain the integrity of the design across the house package.