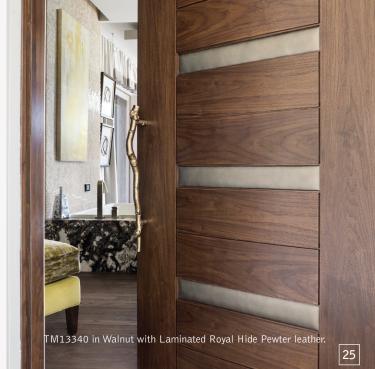

# TRU&MODERN FROM ALL ANGLES

TruStile's original Modern collection features vertical stiles and horizontal stacked rails. Choose from 70+ styles with a wide variety of custom design options including bold accents of glass, leather, resin and metal.

This collection continues to prove how a door can define today's modern and contemporary designs.

TM9130 in LVL with Asymmetric stiles and 1/4" Kerf Cut reveal. Panels feature Square Stick (SS) Compression Fit Custom Metal inserts. (Consider Patina Canterbury for similar look.)