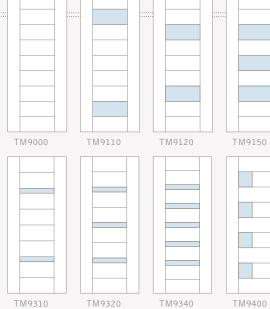

## **9 RAIL DESIGNS**

TM9330 in MDF with  $\frac{1}{8}$ " Radius reveal. Panels feature Mirror with One Step (OS) sash.

TM9340 TM9400 TM9320

# TM13000 TM13260 TM13250 TM13100

TM13310 TM13320 TM13300

TM13000 in Cherry with 1/4" Kerf Cut reveal.