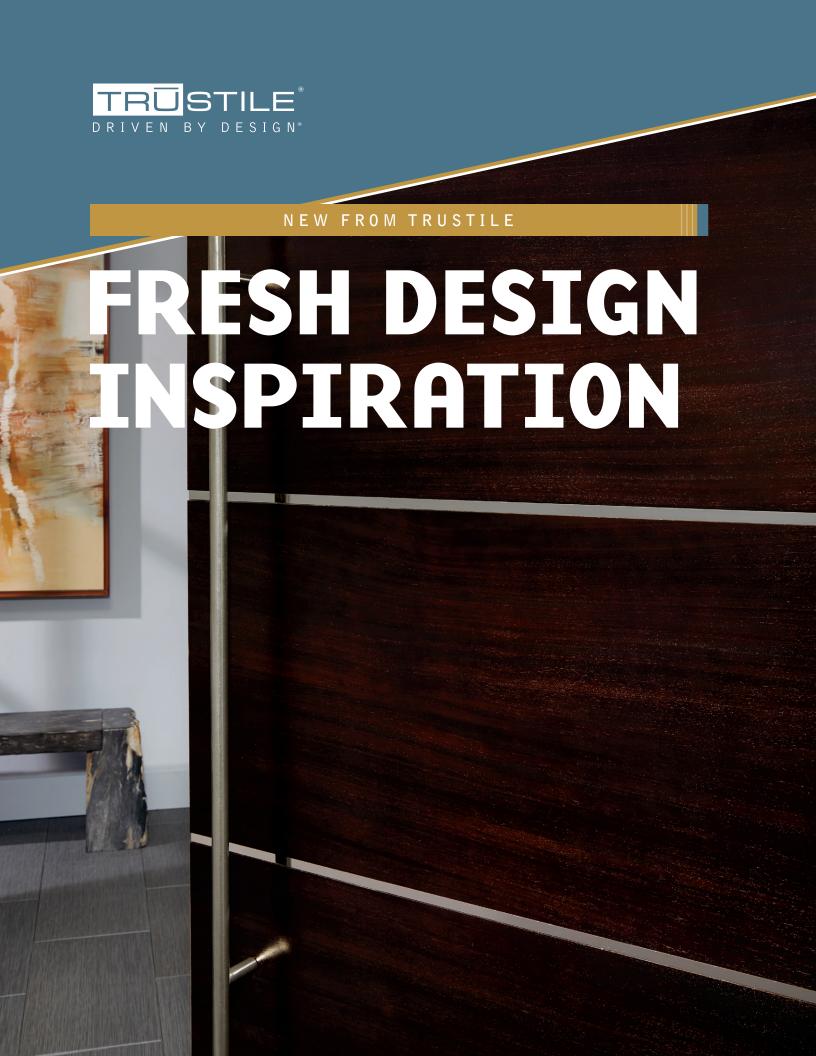

# SLEEK AND STREAMLINED

Modern architecture demands exacting specifications. The Tru&Modern Infinite Rail brings a luxurious level of sophistication with kerf cuts or metal inlays that traverse the complete width of the door. Available in a wide variety of styles, sizes and materials.

TMIR6080 in Mahogany with TruStile's Espresso stain and ½" Bright Stainless Steel inlay.

# PROFILE OPTIONS

Shown in Bright Stainless Steel.

Also available in ½" Brushed Stainless Steel.

TMIR6080 in Mahogany with TruStile's Espresso stain and ½" Bright Stainless Steel inlay.