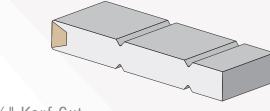

# PROFILE OPTIONS

# 1/4" Kerf Cut

Select Alder with Standard V-Groove profile and plank width. Features Cinnamon stain with Rustic Antiquing package including Random Distressing, Worm Holes, Knife Cuts and Black Glaze hang-up.