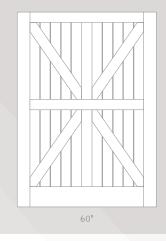

# THE BARN DOOR

As the door dimensions grow we strategically add a center mullion to maintain the integrity of the design across the house package.

# **RUSTIC BARN**