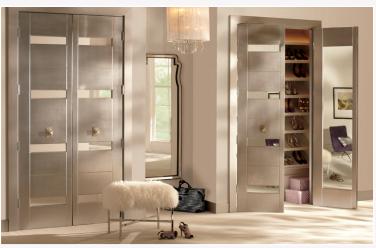

# RUSTIC AND REAL

Achieve the genuine look of rustic plank doors or create your own contemporary version of this ageless design. Multiple profiles, plank widths and finishing options make it all possible.

VG1000 in Select Alder with Standard plank width and V-Groove profile. Finished with Cinnamon stain paired with Rustic Antiquing package and Black Glaze hang-up.

# THE PLANK DOOR