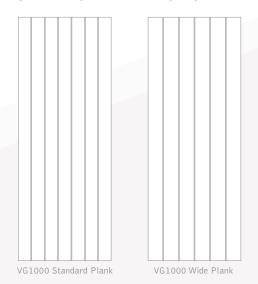

Also available in ½" Brushed Stainless Steel.

TMIR6080 in Mahogany with TruStile's Espresso stain and ½" Bright Stainless Steel inlay.

# INFINITE RAIL

# WHERE ENDLESS POSSIBILITIES BEGIN

Developed to meet a growing demand for sleeker modern door configurations, our Infinite Rail Collection provides even greater selection for today's modern home.



TMIR6080

TMIR6000

TMIR6100

TMIR9000



# RUSTIC AND REAL

Achieve the genuine look of rustic plank doors or create your own contemporary version of this ageless design. Multiple profiles, plank widths and finishing options make it all possible.

VG1000 in Select Alder with Standard plank width and V-Groove profile. Finished with Cinnamon stain paired with Rustic Antiquing package and Black Glaze hang-up.

# STANDARD OR WIDE PLANK SIZES





# THE PLANK DOOR

# FINISHING TOUCHES

Our plank doors are available with a carefully crafted antiquing package that provides just the right level of distressing to create an authentically rustic look.



# PROFILE OPTIONS

# Standard V-Groove



# Wide V-Groove



# 1/4" Kerf Cut



Select Alder with Standard V-Groove profile and plank width. Features Cinnamon stain with Rustic Antiquing package including Random Distressing, Worm Holes, Knife Cuts and Black Glaze hang-up.







# THE PANEL DOOR FOR TODAY'S HOME

The Linea, Miracle and Avant Mouldings bring interesting dimension to square panel doors. These timeless styles enhance traditional designs with a dynamic, contemporary look.

TS2060 in MDF with Linea Moulding and Flat (C) panel.

# LINEA MOULDING



The Linea Moulding style