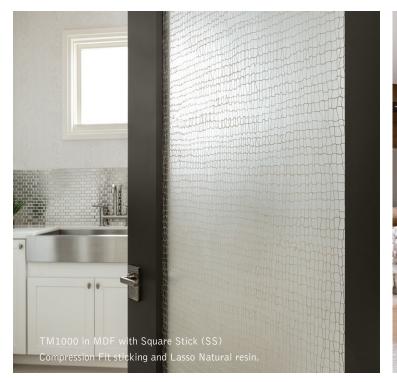

0

TM door styles shown with modern wide stile.

13 RAIL DESIGNS

Blue panels indicate insert options: leather, metal, glass, resin or flat wood panel.

Visit trustile.com to see the entire offering.

\*These modern styles are not available with  $\frac{1}{8}$ " Reveal or 1/4" Kerf Cut profiles. See trustile.com for details.

# CHEMETAL® PANELS



Patina Aurora



Brushed Bronze







Brushed Aluminum

# TRU&MODERN

Available in 20 species of wood or paintable MDF. Selected Tru&Modern styles shown. See the entire offering at trustile.com.

# EDELMAN® LEATHER





Croc Marble









# BENDHEIM® GLASS

TM13000 in Cherry with 1/4" Kerf Cut reveal.





White Lami





# PROFILE OPTIONS

1/8" Reveal



3FORM® RESIN





Bamboo Rings









AD1030 in LVL with Gingko Thatch Resin inserts.









Select hardware provided by Rocky Mountain Hardware and Emtek Products.

TM2000 in MDF with Quirk Moulding (QM) and Flat (C) panel with Brushed Aluminum insert.







UNMATCHED ABILITY TO PROVIDE THE SOLUTION

# DESIGN THAT DELIVERS.

With over 500 made-to-order styles, paired with the widest range of materials and profile options, the only limit is your imagination.





# **Highest Quality MDF Doors for Painted Applications**



# **Premium Wood Doors for Stained Applications**



Note: TruStile Reserve wood door construction shown.

# HIGHEST QUALITY CONSTRUCTION GUARANTEED

# MATERIALS MATTER.

We combine architecturally correct construction with the finest materials and back it with a lifetime warranty, so that every TruStile Door exceeds your exacting expectations.



Modifi