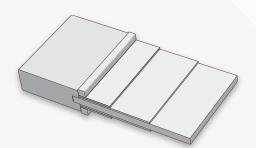

# SLEEK AND STREAMLINED

Modern architecture demands exacting specifications. The Tru&Modern Infinite Rail brings a luxurious level of sophistication with kerf cuts or metal inlays that traverse the complete width of the door. Available in a wide variety of styles, sizes and materials.

TMIR6080 in Mahogany with TruStile's Espresso stain and ½" Bright Stainless Steel inlay.

# PROFILE OPTIONS

Shown in Bright Stainless Steel.

Also available in ½" Brushed Stainless Steel.

TMIR6080 in Mahogany with TruStile's Espresso stain and ½" Bright Stainless Steel inlay.