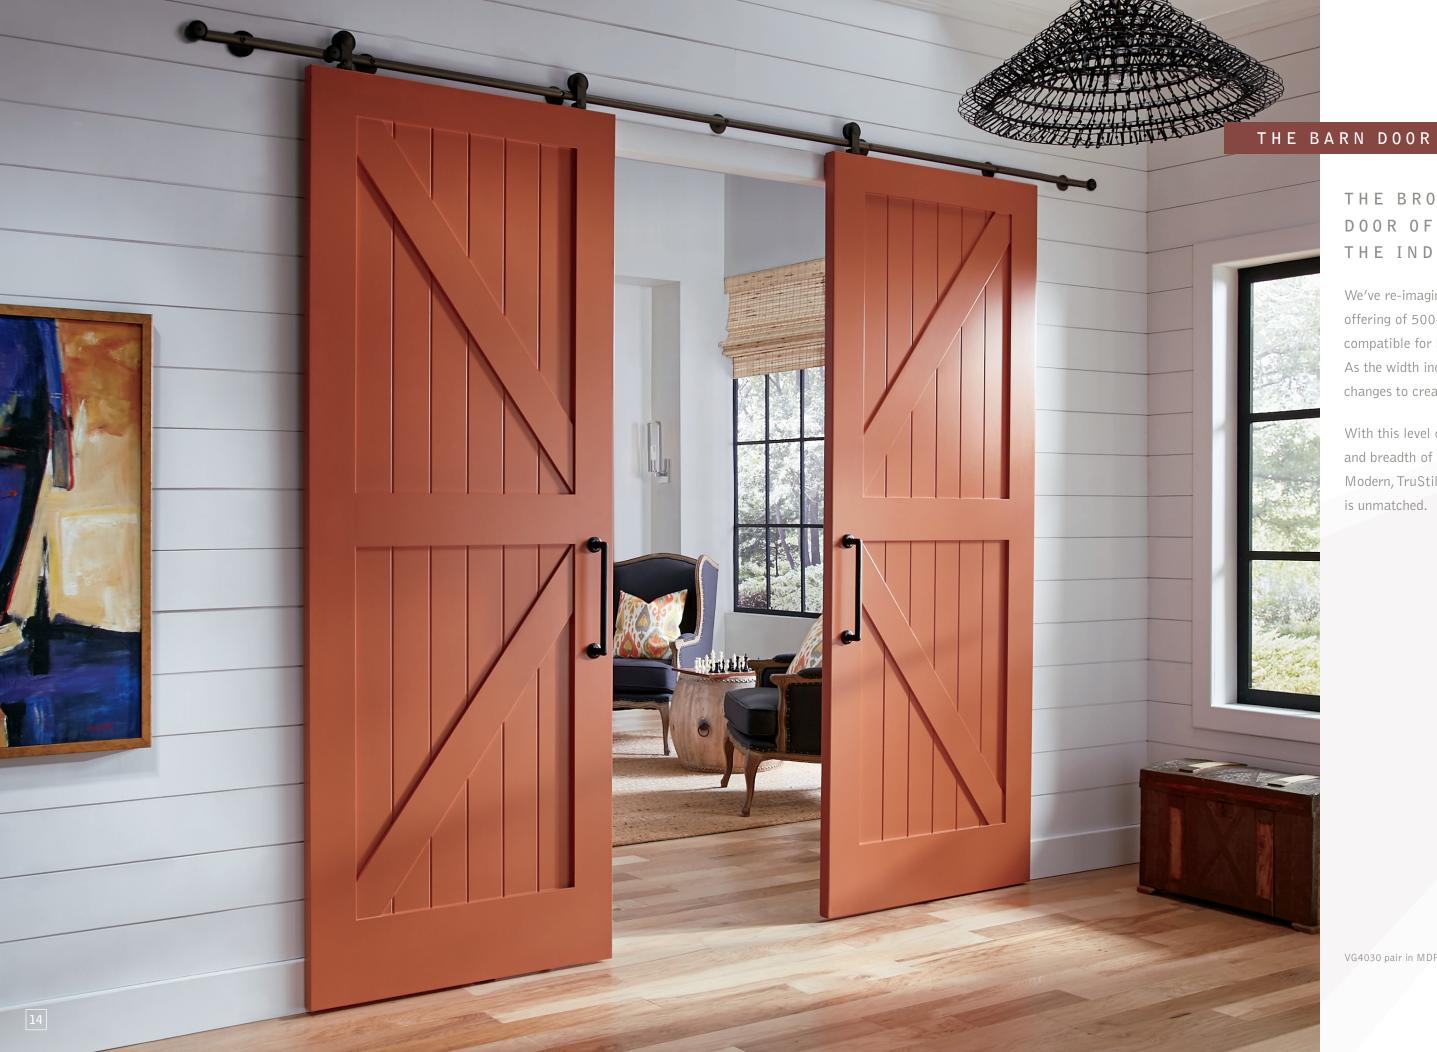

# THE BROADEST BARN DOOR OFFERING IN THE INDUSTRY

We've re-imagined our entire product offering of 500+ styles to make them compatible for barn door openings. As the width increases, the design changes to create the appropriate look.

With this level of design consideration and breadth of styles from Craftsman to Modern, TruStile's product offering is unmatched.

VG4030 pair in MDF.

# THE BARN DOOR

As the door dimensions grow we strategically add a center mullion to maintain the integrity of the design across the house package.

# **RUSTIC BARN**