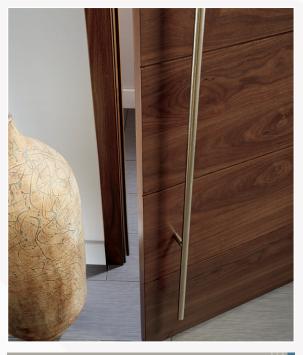

# RUSTIC AND REAL

Achieve the genuine look of rustic plank doors or create your own contemporary version of this ageless design. Multiple profiles, plank widths and finishing options make it all possible.

VG1000 in Select Alder with Standard plank width and V-Groove profile. Finished with Cinnamon stain paired with Rustic Antiquing package and Black Glaze hang-up.

# 1/4" Kerf Cut

Select Alder with Standard V-Groove profile and plank width. Features Cinnamon stain with Rustic Antiquing package including Random Distressing, Worm Holes, Knife Cuts and Black Glaze hang-up.