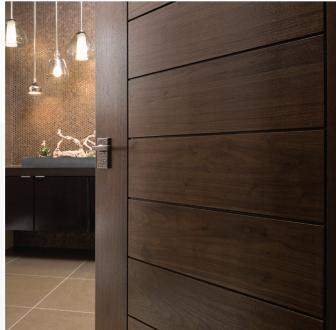

# TRU&MODERN FROM ALL ANGLES

TruStile's original Modern collection features vertical stiles and horizontal stacked rails. Choose from 70+ styles with a wide variety of custom design options including bold accents of glass, leather, resin and metal.

This collection continues to prove how a door can define today's modern and contemporary designs.

TM9130 in LVL with Asymmetric stiles and 1/4" Kerf Cut reveal. Panels feature Square Stick (SS) Compression Fit Custom Metal inserts. (Consider Patina Canterbury for similar look.)