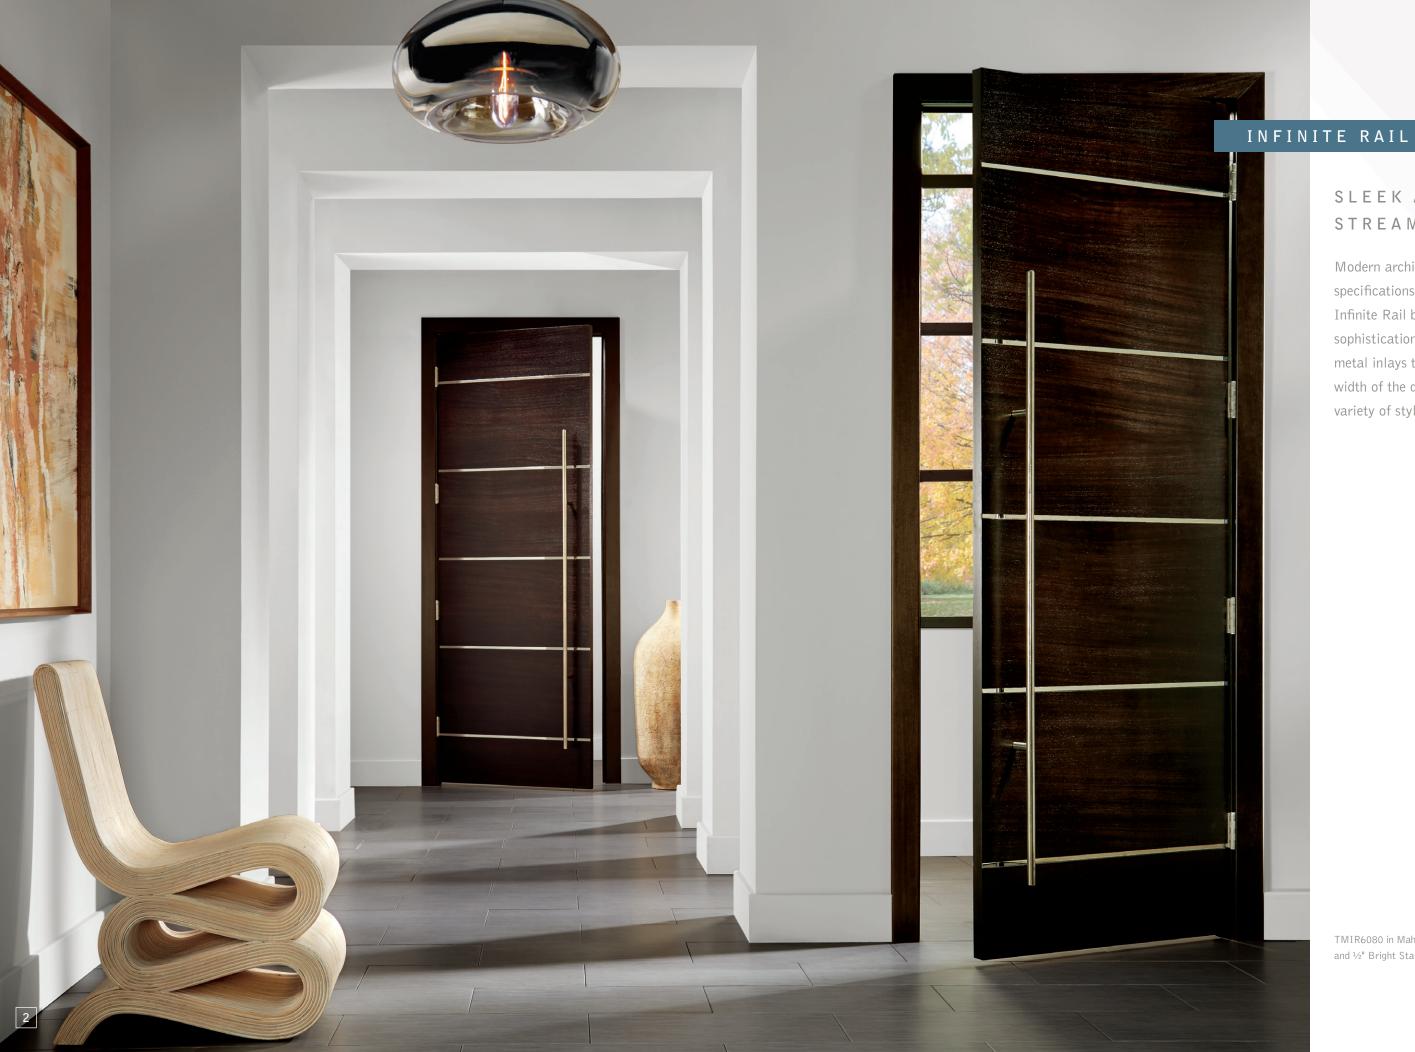

# SLEEK AND STREAMLINED

Modern architecture demands exacting specifications. The Tru&Modern Infinite Rail brings a luxurious level of sophistication with kerf cuts or metal inlays that traverse the complete width of the door. Available in a wide variety of styles, sizes and materials.

TMIR6080 in Mahogany with TruStile's Espresso stain and ½" Bright Stainless Steel inlay.

# INFINITE RAIL

# WHERE ENDLESS POSSIBILITIES BEGIN

Developed to meet a growing demand for sleeker modern door configurations, our Infinite Rail Collection provides even greater selection for today's modern home.

TMIR6080