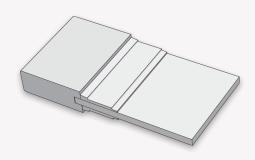

# TM INFINITE RAIL DESIGNS TMIR3000 TMIR3080 TMIR3100 TMIR4080 TMIR4000 TMIR4100 TMIR5080 TMIR5000 TMIR5100

TMIR6000 in Walnut with Nutmeg Handwiped stain and 1/4" Kerf Cut reveal.

# WHERE ENDLESS POSSIBILITIES BEGIN

Developed to meet a growing demand for sleeker modern door configurations, our Infinite Rail Collection provides even greater selection for today's modern home.

TMIR6080