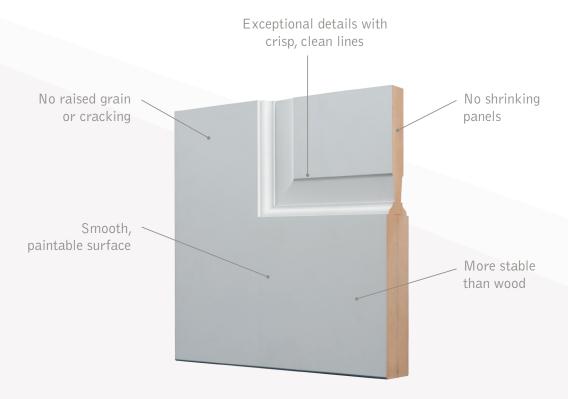

# **Highest Quality MDF Doors for Painted Applications**

# HIGHEST QUALITY CONSTRUCTION GUARANTEED

# MATERIALS MATTER.

We combine architecturally correct construction with the finest materials and back it with a lifetime warranty, so that every TruStile Door exceeds your exacting expectations.

Modified TS3040 in MDF with Roman Ogee (OG) sticking and Senior Raised (E) panel.