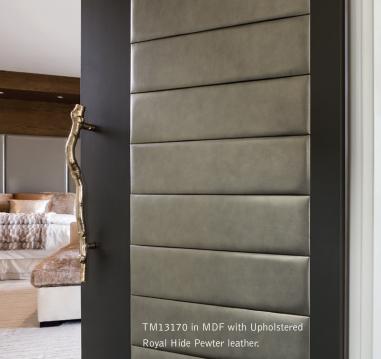

TM door styles shown with modern wide stile.

13 RAIL DESIGNS

Blue panels indicate insert options: leather, metal, glass, resin or flat wood panel.

Visit trustile.com to see the entire offering.

\*These modern styles are not available with  $\frac{1}{8}$ " Reveal or 1/4" Kerf Cut profiles. See trustile.com for details.

# CHEMETAL® PANELS



Patina Aurora



Brushed Bronze







Brushed Aluminum

# TRU&MODERN

Available in 20 species of wood or paintable MDF. Selected Tru&Modern styles shown. See the entire offering at trustile.com.

# EDELMAN® LEATHER





Croc Marble









# BENDHEIM® GLASS

TM13000 in Cherry with 1/4" Kerf Cut reveal.





White Lami





# PROFILE OPTIONS

1/8" Reveal



3FORM® RESIN





Bamboo Rings









AD1030 in LVL with Gingko Thatch Resin inserts.









Select hardware provided by Rocky Mountain Hardware and Emtek Products.

TM2000 in MDF with Quirk Moulding (QM) and Flat (C) panel with Brushed Aluminum insert.







UNMATCHED ABILITY TO PROVIDE THE SOLUTION

# DESIGN THAT DELIVERS.

With over 500 made-to-order styles, paired with the widest range of materials and profile options, the only limit is your imagination.





# **Highest Quality MDF Doors for Painted Applications**



# **Premium Wood Doors for Stained Applications**



Note: TruStile Reserve wood door construction shown.

# HIGHEST QUALITY CONSTRUCTION GUARANTEED

# MATERIALS MATTER.

We combine architecturally correct construction with the finest materials and back it with a lifetime warranty, so that every TruStile Door exceeds your exacting expectations.



Modified