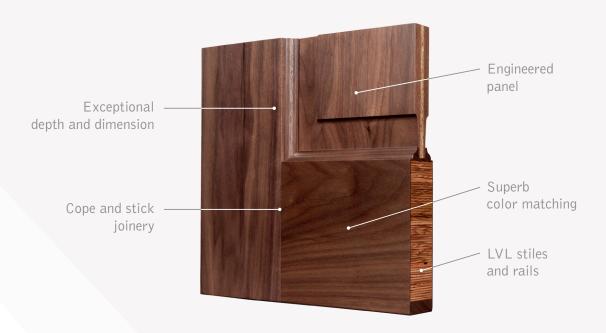

# **Highest Quality MDF Doors for Painted Applications**

# **Premium Wood Doors for Stained Applications**

Note: TruStile Reserve wood door construction shown.

# HIGHEST QUALITY CONSTRUCTION GUARANTEED

# MATERIALS MATTER.

We combine architecturally correct construction with the finest materials and back it with a lifetime warranty, so that every TruStile Door exceeds your exacting expectations.

Modified TS3040 in MDF with Roman Ogee (OG) sticking and Senior Raised (E) panel.