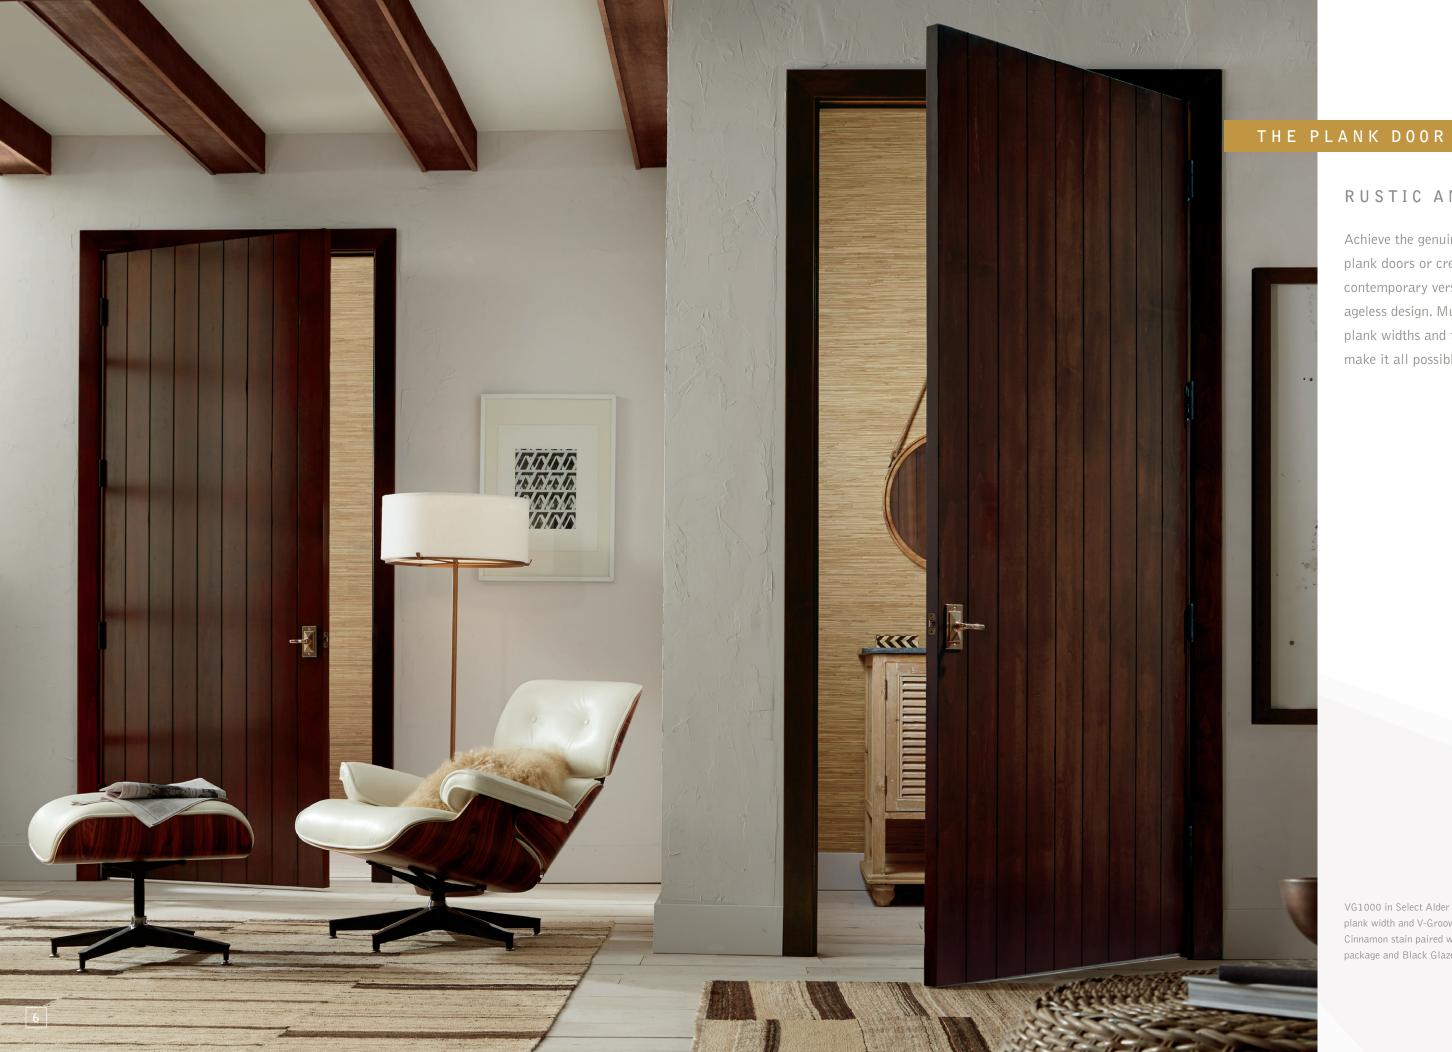

# RUSTIC AND REAL

Achieve the genuine look of rustic plank doors or create your own contemporary version of this ageless design. Multiple profiles, plank widths and finishing options make it all possible.

VG1000 in Select Alder with Standard plank width and V-Groove profile. Finished with Cinnamon stain paired with Rustic Antiquing package and Black Glaze hang-up.

# THE PLANK DOOR