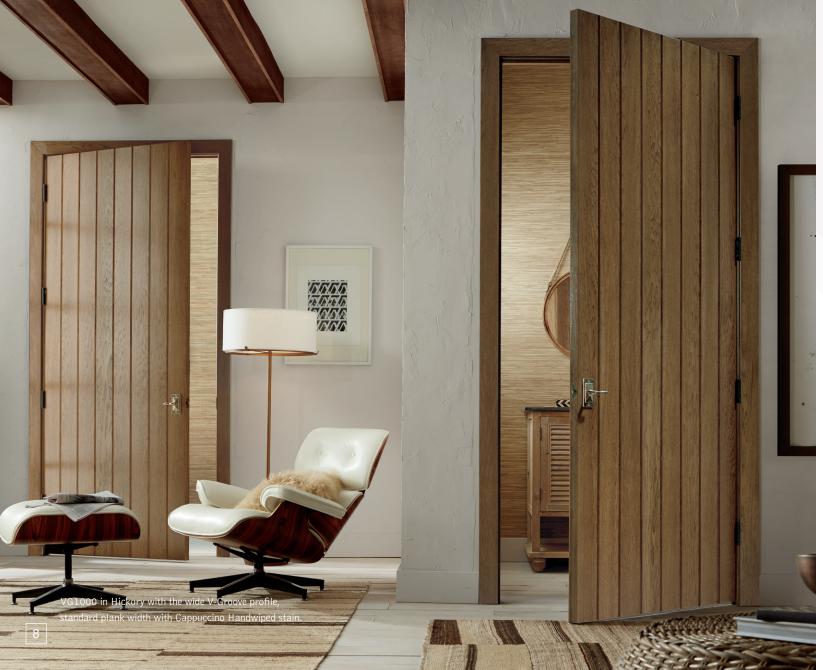

# RUSTIC AND REAL

Achieve the genuine look of rustic plank doors or create your own contemporary version of this ageless design. Multiple profiles, plank widths and finishing options make it all possible.

VG1000 in Select Alder with Standard plank width and V-Groove profile. Finished with Cinnamon stain paired with Rustic Antiquing package and Black Glaze hang-up.

# STANDARD OR WIDE PLANK SIZES

# Standard V-Groove

# Wide V-Groove

# 1/4" Kerf Cut

Select Alder with Standard V-Groove profile and plank width. Features Cinnamon stain with Rustic Antiquing package including Random Distressing, Worm Holes, Knife Cuts and Black Glaze hang-up.