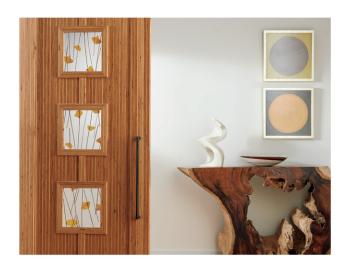

# THE PANEL DOOR FOR TODAY'S HOME

The Linea, Miracle and Avant Mouldings bring interesting dimension to square panel doors. These timeless styles enhance traditional designs with a dynamic, contemporary look.

TS2060 in MDF with Linea Moulding and Flat (C) panel.

# LINEA MOULDING

The Linea Moulding style offers crisp and sharp stepped profiles for a modern aesthetic.