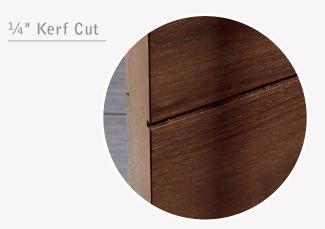

# TM INFINITE RAIL DESIGNS TMIR3000 TMIR3080 TMIR3100 TMIR4080 TMIR4000 TMIR4100 TMIR5080 TMIR5000 TMIR5100

TMIR6000 in Walnut with Nutmeg Handwiped stain and 1/4" Kerf Cut reveal.

# 1/4" Kerf Cut

Select Alder with Standard V-Groove profile and plank width. Features Cinnamon stain with Rustic Antiquing package including Random Distressing, Worm Holes, Knife Cuts and Black Glaze hang-up.