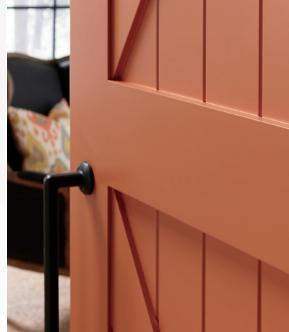

# RUSTIC AND REAL

Achieve the genuine look of rustic plank doors or create your own contemporary version of this ageless design. Multiple profiles, plank widths and finishing options make it all possible.

VG1000 in Select Alder with Standard plank width and V-Groove profile. Finished with Cinnamon stain paired with Rustic Antiquing package and Black Glaze hang-up.