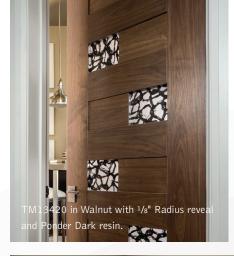

# TM13000 TM13260 TM13250 TM13100

TM13310 TM13320 TM13300

TM13000 in Cherry with 1/4" Kerf Cut reveal.