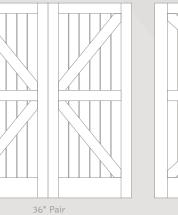

With this level of design consideration and breadth of styles from Craftsman to Modern, TruStile's product offering is unmatched.

VG4030 pair in MDF.

# TRUSTILE MAKES DESIGN EASY

VG4030

STYLES THAT SCALE

PL143

**CRAFTSMAN BARN** 

VG4040

PL244