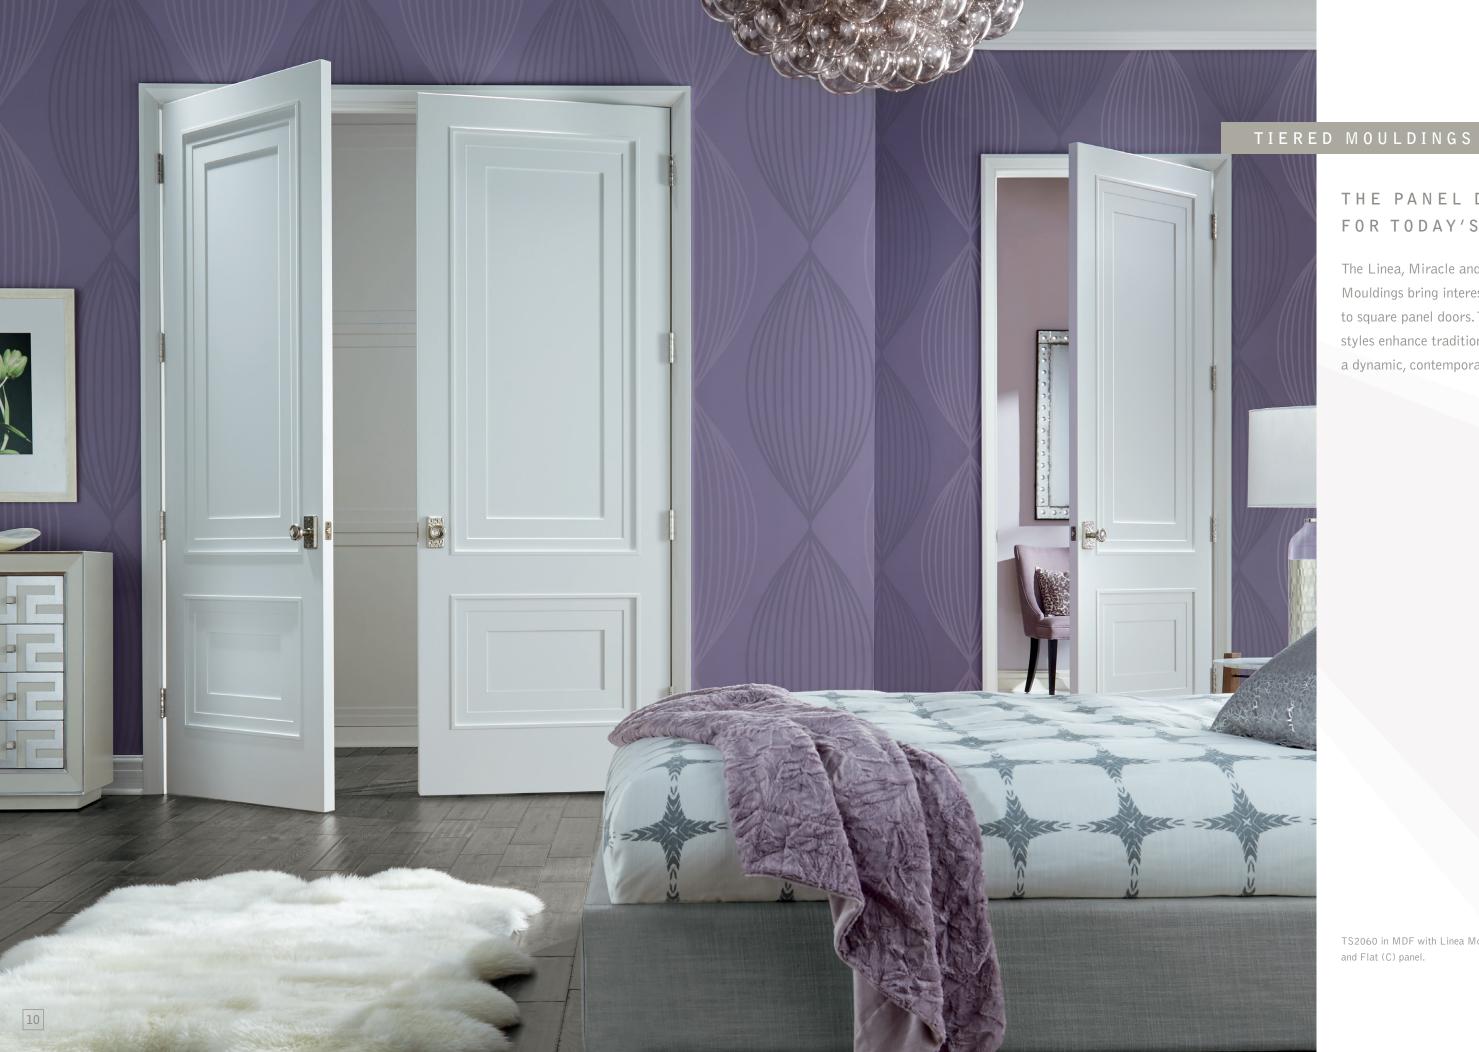

# THE PANEL DOOR FOR TODAY'S HOME

The Linea, Miracle and Avant Mouldings bring interesting dimension to square panel doors. These timeless styles enhance traditional designs with a dynamic, contemporary look.

TS2060 in MDF with Linea Moulding and Flat (C) panel.

# TIERED MOULDINGS

UPDATED DESIGNS
FOR POPULAR
SQUARE PANEL STYLES

We recommend these door styles with large square panels which increase the visual impact of our new Tiered Mouldings.