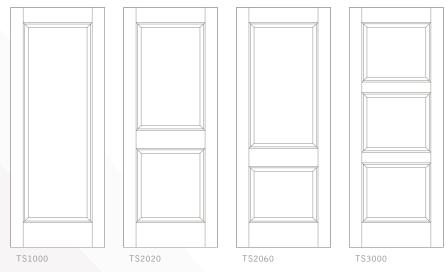

# TIERED MOULDINGS

UPDATED DESIGNS
FOR POPULAR
SQUARE PANEL STYLES

We recommend these door styles with large square panels which increase the visual impact of our new Tiered Mouldings.

TS2060 in MDF with Linea Moulding and Flat (C) panel.

# LINEA MOULDING

The Linea Moulding style offers crisp and sharp stepped profiles for a modern aesthetic.

# MIRACLE MOULDING

Choose the Miracle Moulding profile for precise details and a slightly tapered look.

# AVANT MOULDING

The Avant Moulding style is a beveled profile that provides a rich, dramatic appearance.